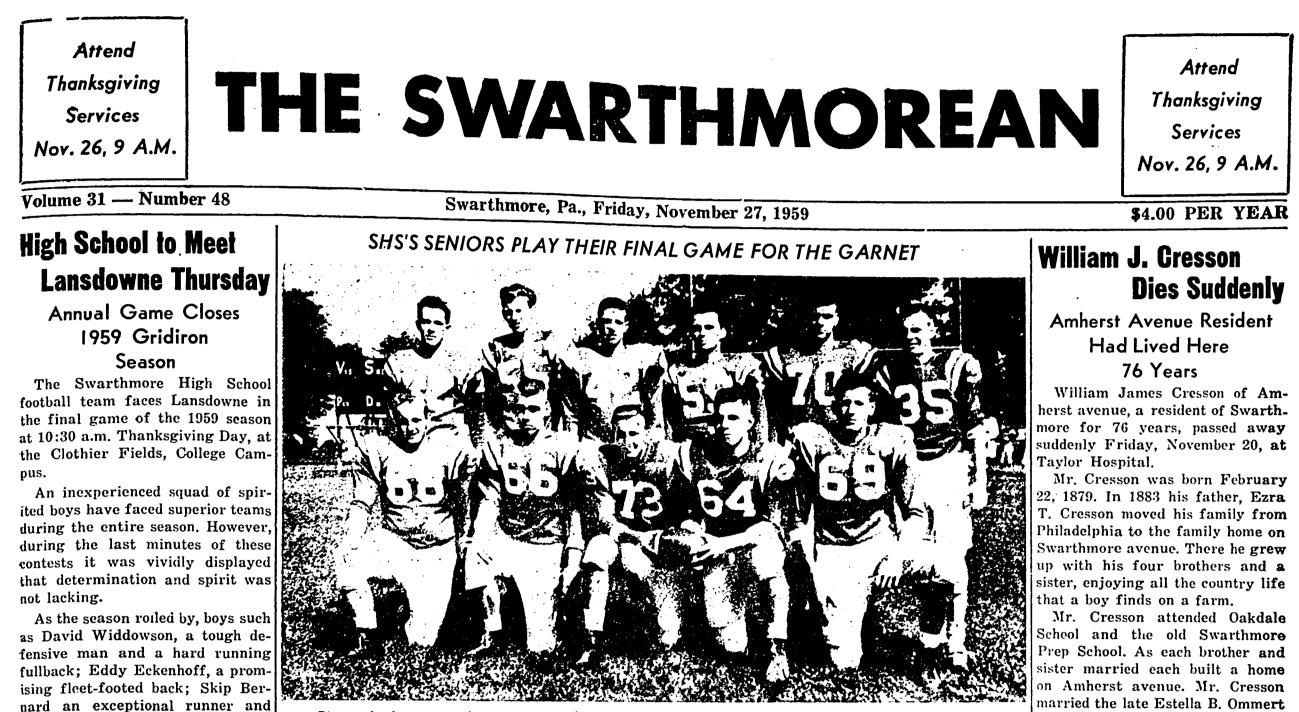

celebrated his sixth birthand Sweden shown and described the singing of "America the Beauteacher conferences, in effect here day on Saturday by entertaining by S. W. Johnson of Amherst ave- tiful." Nancy Jones was mistress of for 20 years, was desirable. "Can't Be Beat for Quality his school friends at a party. She asked how the change, which and Economy' ceremonies for songs: Singing duets in "Little Bird Also 4-Door Station Wagons the teachers had not known about Tea was served by the hospitality until the beginning of this school THOM SEREMBA Available year, had come. Board President UPHOLSTERY and SLIP COVERS The mothers-Ruth Egbert and **Loughead Pontiac** sisted by Mrs. George Paterson, Nancy Jones; fathers-Terry Fer- Donald P. Jones explained that 8 Years of Swarthmore References



Tom Smith managing editor. monthly paper.

## FRIENDLY OPEN HOUSE

Page 8

nue.

committee of the host Church. Mrs. Song" were: H. Lindley Peel, chairman, was as-Mrs. Irl Duling, Mrs. Percy Gil- guson and Denni Piccone; brothers members of the Board had been dis--Ann Pegram and Dale Knob; turbed over a period of time as to bert, Mrs. Clarence Franck, Mrs. Harold Griffin and Mrs. Herman

sisters—Ann Nolan and Alex Van whether the present conference sys-Estimates Without Obligation CONTRACTORISATION CONTRACTORIA Riper; uncle birds—Alec Maxwell tem was completely adequate. They and Peter Foller; granny birds had heard parents remark that Heather Cokeley and Ruth Purnell.

Over 30 Years' Experience

11th and Edgmont Phone SHARON HILL 0734

FRIDAY, NOVEMBER 27th

MUSIC VILLAGE

TR 6-3314

DR