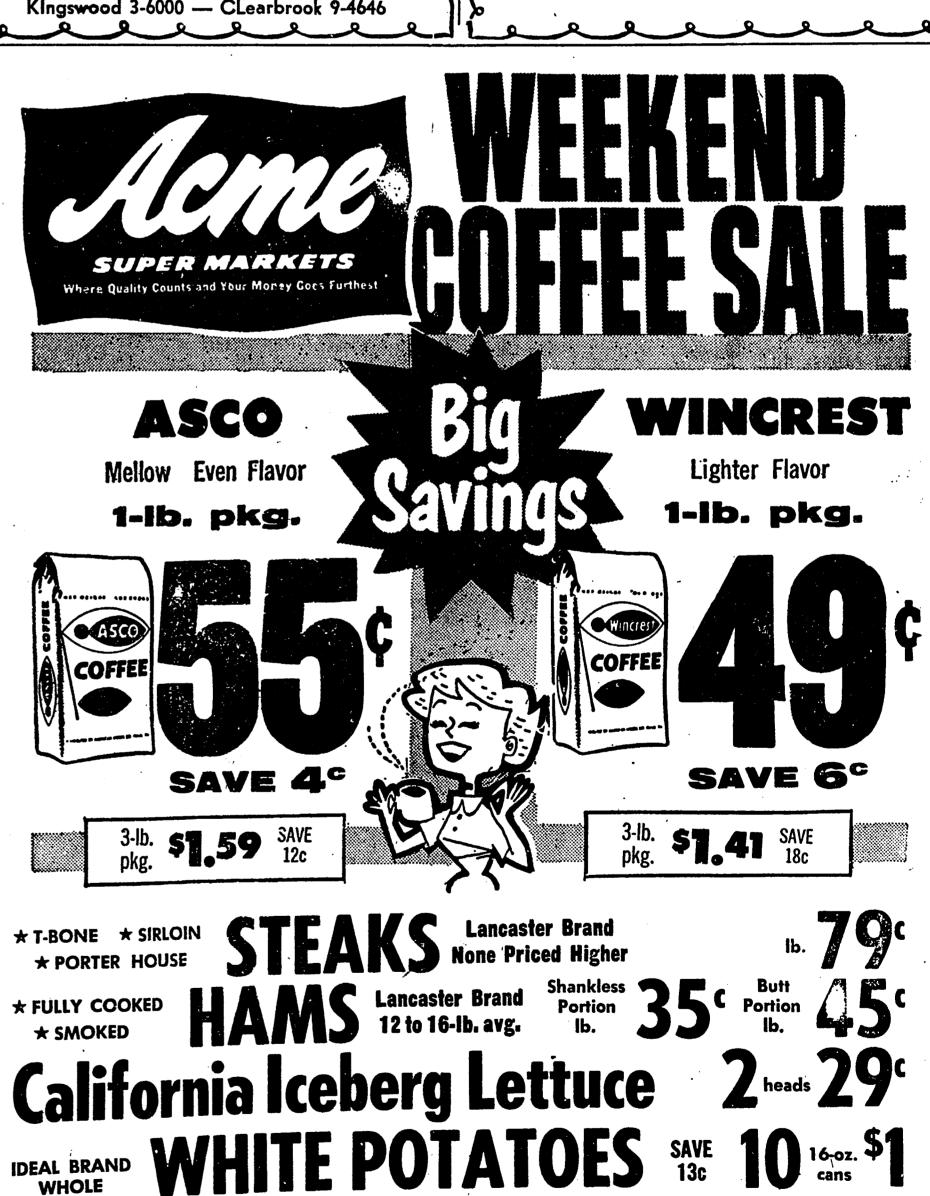

| 612 Fairview Road Woodlyn, Pa. d             |







fund.

Cross last Sunday. With each victory, the team brought back \$1,500 Swarthmore branch, Women's In- MacNair. to the College for its scholarship included the rest of the team. After companies. The program appears on Chan-ternational League for Peace and Installed Freedom, will meet at 12:30 p.m. The Swarthmore team members Friday (today) at the nome of mis. Friday, such as the season of 1960 were is survived by a daughter, Mrs. are Peter Smith of Swarthmore, Ida P. Stabler, Rogers lane, Wall- road, vice president of transporta- elected. The co-captains chosen James Collins and two grandchil-Peter Smith of Swarthmore, Ida P. Stapler, rogers land, with from for the Sun Oil Company, was were Kathy Welsh and Charlotte dren in Savannah; and a sister Philip Momberger of Yeadon, Ann ingf